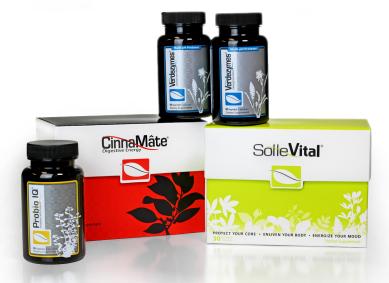

## **Empowering Behavior Balance**

Metabolism \* Emotional \* Digestive/Gut

1 box of SolleVital1 box of CinnaMate2 bottles of Verdezymes1 bottle of ProBio IQ

30 Day Package \$155.00 Savings of almost \$8/FREE SHIPPING

The Bella Health Package is designed to balance healthy bacteria in supporting the GI Tract, promotes elimination of the bowel, balance blood sugar, cortisol, and stress, while helping us Empower our Health.

## **How to do the Bella Health Program:**

This is a daily supplement program that includes a morning drink, afternoon drink, capsules before meals and evening.

SolleVital 1 packet between 12pm and 4pm

**CinnaMate** 1 packet between 7am and 10am

**Verdezymes** 1 capsule before breakfast, 1 capsule before lunch, and 2 capsules at bedtime

**ProBio IQ** 1 capsule in the morning and 1 capsule at evening

In many languages **Bella** means "Beautiful" **Bella** = "Beautiful" in French, Spanish, Italian, Portuguese, Latin, and Greek