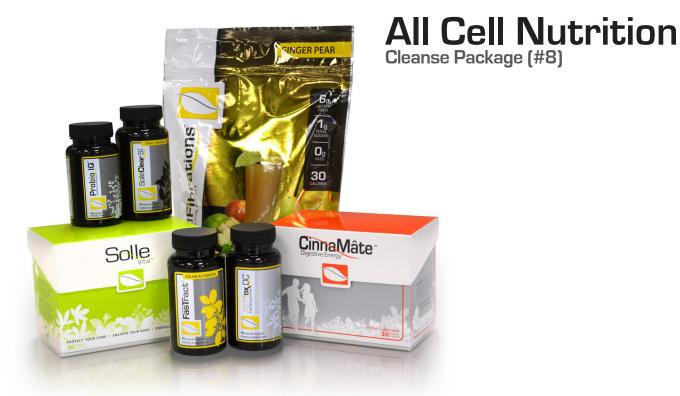

Good health begins at the cellular level and the All Cell Nutrition & Cleanse Package will help you to rebuild, revitalize and rejuvenate your cells in several core body systems.

## Protocol:

| Wake up-             | AmiTox DC - 3 capsules with 10 ounces of water                                           |
|----------------------|------------------------------------------------------------------------------------------|
| Before Breakfast -   | Good Fibrations – Mix 1 1/2 scoops in 8-10 ounces of water<br>SolleClear SI – 3 capsules |
| 7 am – 11 am -       | CinnaMate – 1 packet in 8 ounces of hot or cold water                                    |
| 12 pm – 4 pm-        | Solle Vital – 1 packet in 16-20 ounces of water                                          |
| Before Bedtime* -    | ProBio IQ – 2 capsules<br>FasTract – 3 capsules                                          |
| * On an empty stomac | h                                                                                        |